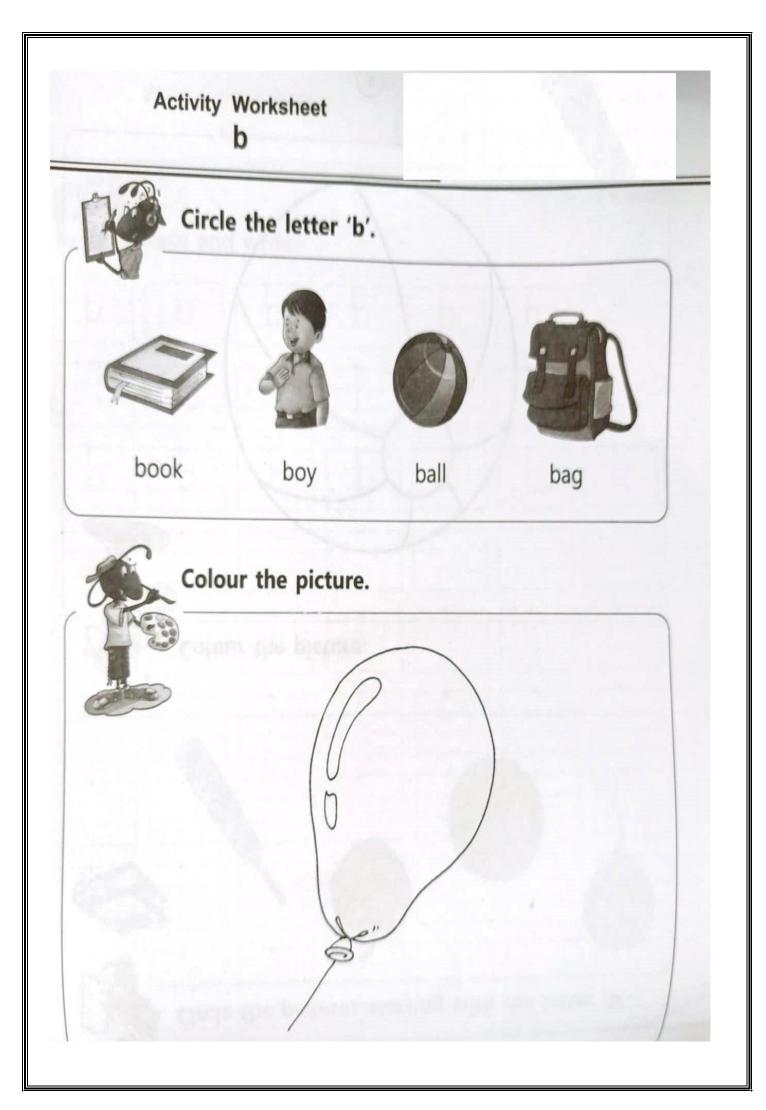

ALWAYS USE THESE GOLDEN WORDS — THANKYOU, SORRY, EXCUSE ME

| Trace and write. |   |          |   |   |   |   |  |  |  |  |  |
|------------------|---|----------|---|---|---|---|--|--|--|--|--|
| B                | B | B        | B | B | B | B |  |  |  |  |  |
| 1                | Þ | <b>B</b> | B | B | B | B |  |  |  |  |  |
| В                | B | B        | B | B | B | B |  |  |  |  |  |
|                  | - |          |   | • | • | • |  |  |  |  |  |
| •                |   | •        |   | • | • | • |  |  |  |  |  |
|                  |   |          | - |   | • | - |  |  |  |  |  |
|                  |   |          | • | • | • | • |  |  |  |  |  |
|                  |   | •        |   |   | • | • |  |  |  |  |  |
|                  |   |          |   |   | • | • |  |  |  |  |  |
|                  |   |          |   |   | • | • |  |  |  |  |  |