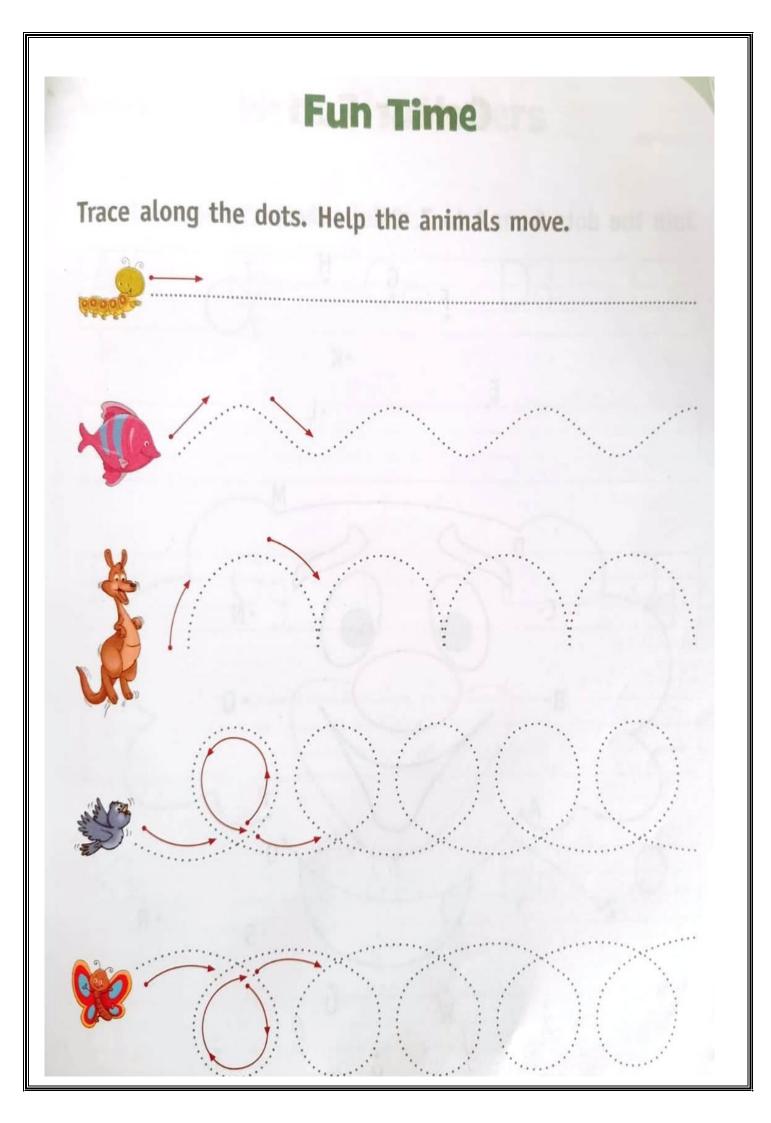

## SUMMER HOLIDAY HOME WORK

ERRITORIAL PUBLIC SCH

## SESSION - 2024-25



NAME - \_\_\_\_\_







## **TIPS FOR SUMMER BREAK**

✤ GET UP EARLY IN THE MORNING.

DRINK LOTS OF WATER AND OTHER FLUIDS LIKE NIMBU PANI, COCONUT WATER TO AVOID DEHYDRATION.

✤ RESPECT YOUR ELDERS AND GUEST .

✤ DO NOT WATCH TV FOR LONG HOURS.

ALWAYS USE THESE GOLDEN WORDS — THANKYOU, SORRY, EXCUSE ME

























| Trace and write. |   |          |   |   |   |   |  |  |  |  |  |
|------------------|---|----------|---|---|---|---|--|--|--|--|--|
| B                | B | B        | B | B | B | B |  |  |  |  |  |
| 1                | Þ | <b>B</b> | B | B | B | B |  |  |  |  |  |
| В                | B | B        | B | B | B | B |  |  |  |  |  |
|                  | - |          |   | • | • | • |  |  |  |  |  |
| •                |   | •        |   | • | • | • |  |  |  |  |  |
|                  |   |          | - |   | • | - |  |  |  |  |  |
|                  |   |          | • | • | • | • |  |  |  |  |  |
|                  |   | •        |   |   | • | • |  |  |  |  |  |
|                  |   |          |   |   | • | • |  |  |  |  |  |
|                  |   |          |   |   | • | • |  |  |