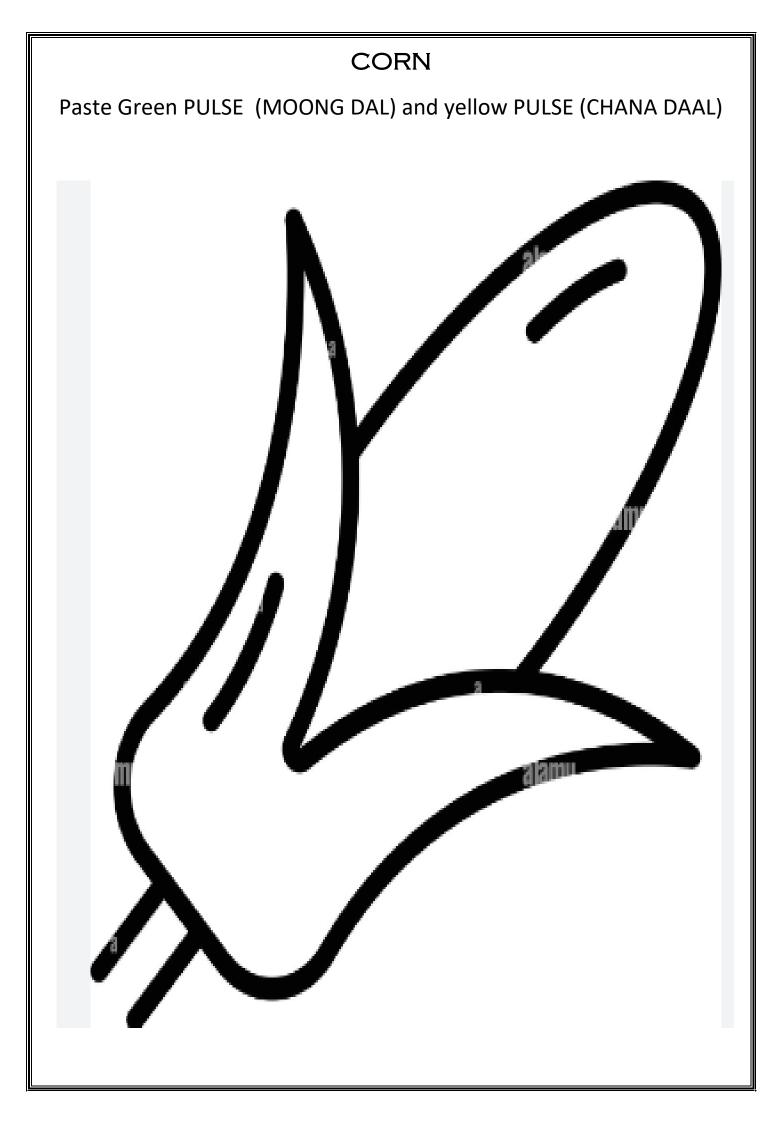

## SUMMER HOLIDAY HOME WORK

ERRITORIAL PUBLIC SCH

## SESSION - 2024-25



NAME - \_\_\_\_\_







## **TIPS FOR SUMMER BREAK**

✤ GET UP EARLY IN THE MORNING.

DRINK LOTS OF WATER AND OTHER FLUIDS LIKE NIMBU PANI, COCONUT WATER TO AVOID DEHYDRATION.

✤ RESPECT YOUR ELDERS AND GUEST .

✤ DO NOT WATCH TV FOR LONG HOURS.

ALWAYS USE THESE GOLDEN WORDS — THANKYOU, SORRY, EXCUSE ME

























| Trace and write. |   |          |   |   |   |   |  |  |  |  |  |
|------------------|---|----------|---|---|---|---|--|--|--|--|--|
| B                | B | B        | B | B | B | B |  |  |  |  |  |
| 1                | Þ | <b>B</b> | B | B | B | B |  |  |  |  |  |
| В                | B | B        | B | B | B | B |  |  |  |  |  |
|                  | - |          |   | • | • | • |  |  |  |  |  |
| •                |   | •        |   | • | • | • |  |  |  |  |  |
|                  |   |          | - |   | • | - |  |  |  |  |  |
|                  |   |          | • | • | • | • |  |  |  |  |  |
|                  |   | •        |   |   | • | • |  |  |  |  |  |
|                  |   |          |   |   | • | • |  |  |  |  |  |
|                  |   |          |   |   | • | • |