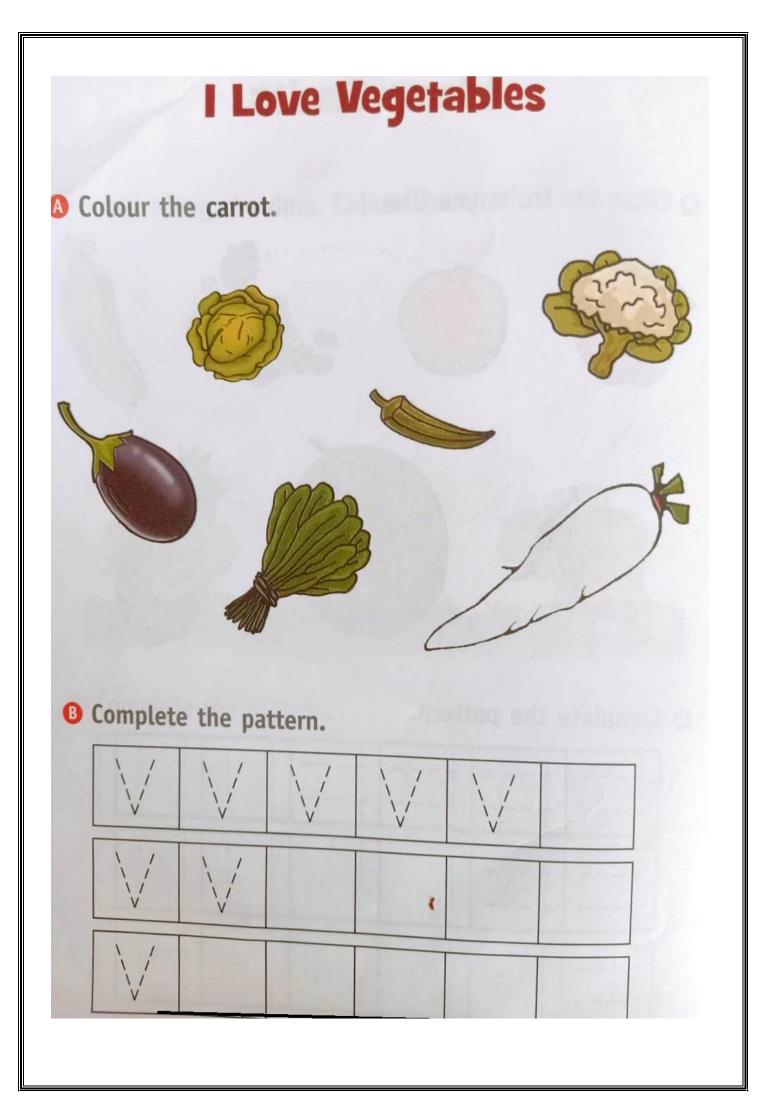

## SUMMER HOLIDAY HOME WORK

ERRITORIAL PUBLIC SCH

## SESSION - 2024-25



NAME - \_\_\_\_\_







## **TIPS FOR SUMMER BREAK**

✤ GET UP EARLY IN THE MORNING.

DRINK LOTS OF WATER AND OTHER FLUIDS LIKE NIMBU PANI, COCONUT WATER TO AVOID DEHYDRATION.

✤ RESPECT YOUR ELDERS AND GUEST .

✤ DO NOT WATCH TV FOR LONG HOURS.

ALWAYS USE THESE GOLDEN WORDS — THANKYOU, SORRY, EXCUSE ME

























| Trace and write. |   |          |   |   |   |   |  |  |  |  |  |
|------------------|---|----------|---|---|---|---|--|--|--|--|--|
| B                | B | B        | B | B | B | B |  |  |  |  |  |
| 1                | Þ | <b>B</b> | B | B | B | B |  |  |  |  |  |
| В                | B | B        | B | B | B | B |  |  |  |  |  |
|                  | - |          |   | • | • | • |  |  |  |  |  |
| •                |   | •        |   | • | • | • |  |  |  |  |  |
|                  |   |          | - |   | • | - |  |  |  |  |  |
|                  |   |          | • | • | • | • |  |  |  |  |  |
|                  |   | •        |   |   | • | • |  |  |  |  |  |
|                  |   |          |   |   | • | • |  |  |  |  |  |
|                  |   |          |   |   | • | • |  |