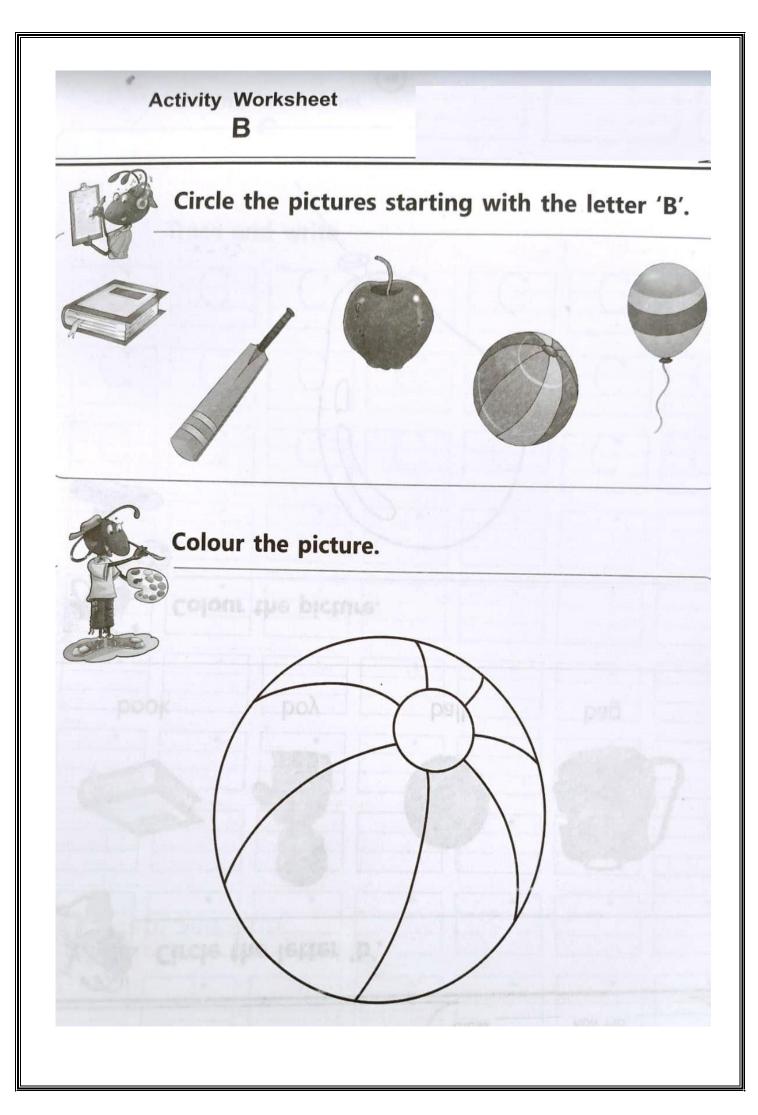

ALWAYS USE THESE GOLDEN WORDS — THANKYOU, SORRY, EXCUSE ME

| Trace and write. |   |          |   |   |   |   |  |  |  |  |  |
|------------------|---|----------|---|---|---|---|--|--|--|--|--|
| B                | B | B        | B | B | B | B |  |  |  |  |  |
| 1                | Þ | <b>B</b> | B | B | B | B |  |  |  |  |  |
| В                | B | B        | B | B | B | B |  |  |  |  |  |
|                  | - |          |   | • | • | • |  |  |  |  |  |
| •                |   | •        |   | • | • | • |  |  |  |  |  |
|                  |   |          | - |   | • | - |  |  |  |  |  |
|                  |   |          | • | • | • | • |  |  |  |  |  |
|                  |   | •        |   |   | • | • |  |  |  |  |  |
|                  |   |          |   |   | • | • |  |  |  |  |  |
|                  |   |          |   |   | • | • |  |  |  |  |  |