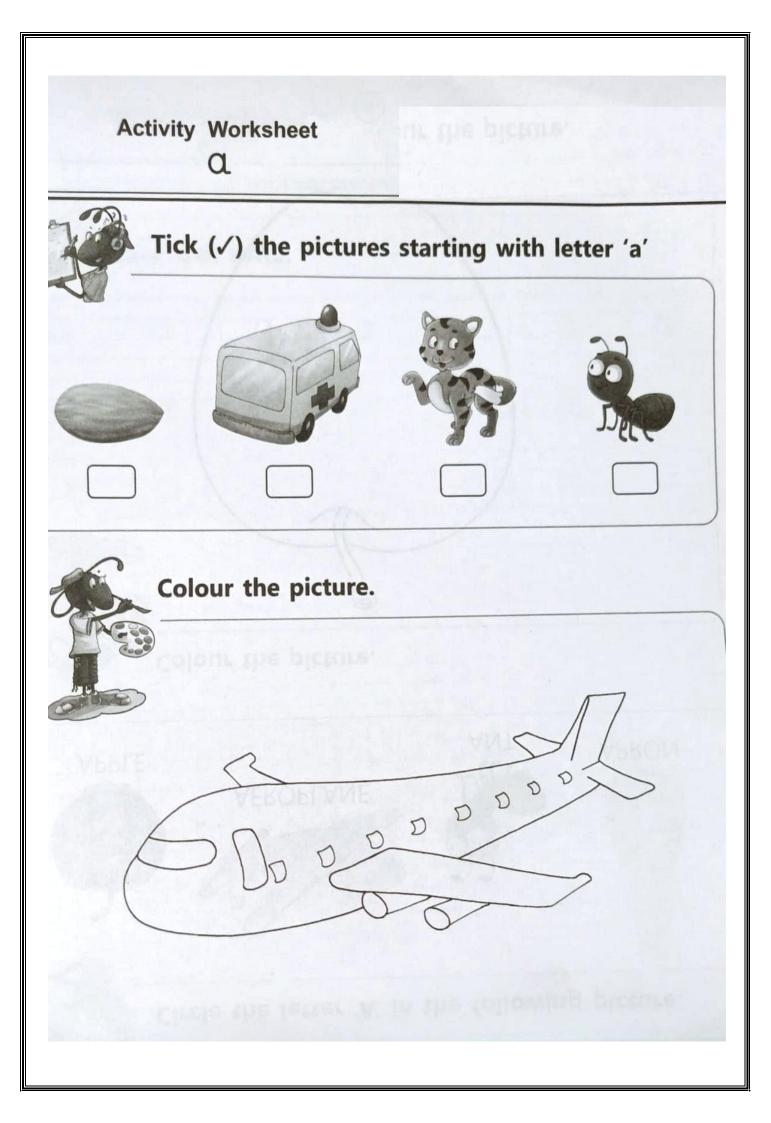

nd write. |   |          |   |   |   |   |  |  |  |  |  |
|------------------|---|----------|---|---|---|---|--|--|--|--|--|
| B                | B | B        | B | B | B | B |  |  |  |  |  |
| 1                | Þ | <b>B</b> | B | B | B | B |  |  |  |  |  |
| В                | B | B        | B | B | B | B |  |  |  |  |  |
|                  | - |          |   | • | • | • |  |  |  |  |  |
| •                |   | •        |   | • | • | • |  |  |  |  |  |
|                  |   |          | - |   | • | - |  |  |  |  |  |
|                  |   |          | • | • | • | • |  |  |  |  |  |
|                  |   | •        |   |   | • | • |  |  |  |  |  |
|                  |   |          |   |   | • | • |  |  |  |  |  |
|                  |   |          |   |   | • | • |  |  |  |  |  |











| -   | Writing Wo<br>वर्ण | orksheet<br>आ' |             |       |                  |
|-----|--------------------|----------------|-------------|-------|------------------|
| िलि | खो–                |                |             |       |                  |
| आ   | आ                  | आ              | आ           | आ     | आ                |
| 5   | 3                  | 3,             | 34          | S-H S | 34               |
| 311 | 3ना                | 341            | 341         | 341   | आ                |
| •   | •                  |                |             | •     | •                |
|     | ગયે મધ્ય           | •              | •           | •     | *                |
|     | •                  | •              |             | •     |                  |
| •   | •