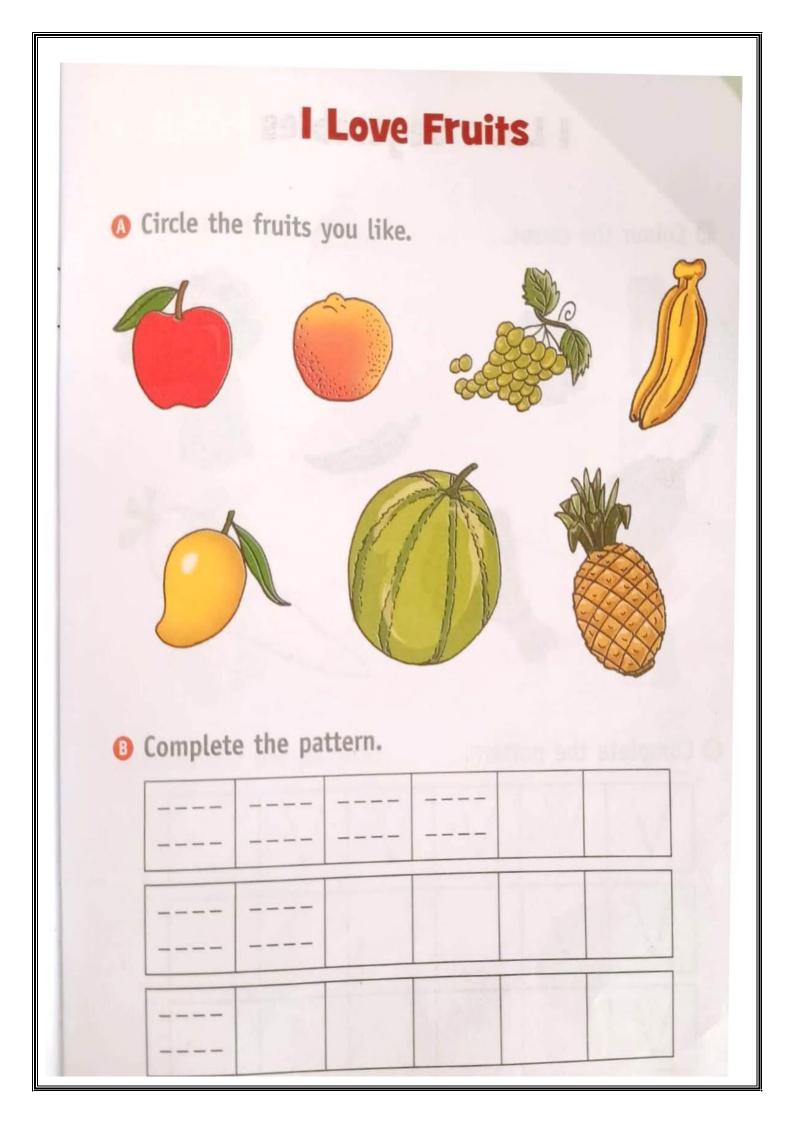

## SUMMER HOLIDAY HOME WORK

ERRITORIAL PUBLIC SCH

## SESSION - 2024-25



NAME - \_\_\_\_\_







## **TIPS FOR SUMMER BREAK**

✤ GET UP EARLY IN THE MORNING.

DRINK LOTS OF WATER AND OTHER FLUIDS LIKE NIMBU PANI, COCONUT WATER TO AVOID DEHYDRATION.

✤ RESPECT YOUR ELDERS AND GUEST .

✤ DO NOT WATCH TV FOR LONG HOURS.

ALWAYS USE THESE GOLDEN WORDS — THANKYOU, SORRY, EXCUSE ME

























| Trace and write. |   |          |   |   |   |   |  |  |  |  |  |
|------------------|---|----------|---|---|---|---|--|--|--|--|--|
| B                | B | B        | B | B | B | B |  |  |  |  |  |
| 1                | Þ | <b>B</b> | B | B | B | B |  |  |  |  |  |
| В                | B | B        | B | B | B | B |  |  |  |  |  |
|                  | - |          |   | • | • | • |  |  |  |  |  |
| •                |   | •        |   | • | • | • |  |  |  |  |  |
|                  |   |          | - |   | • | - |  |  |  |  |  |
|                  |   |          | • | • | • | • |  |  |  |  |  |
|                  |   | •        |   |   | • | • |  |  |  |  |  |
|                  |   |          |   |   | • | • |  |  |  |  |  |
|                  |   |          |   |   | • | • |  |  |