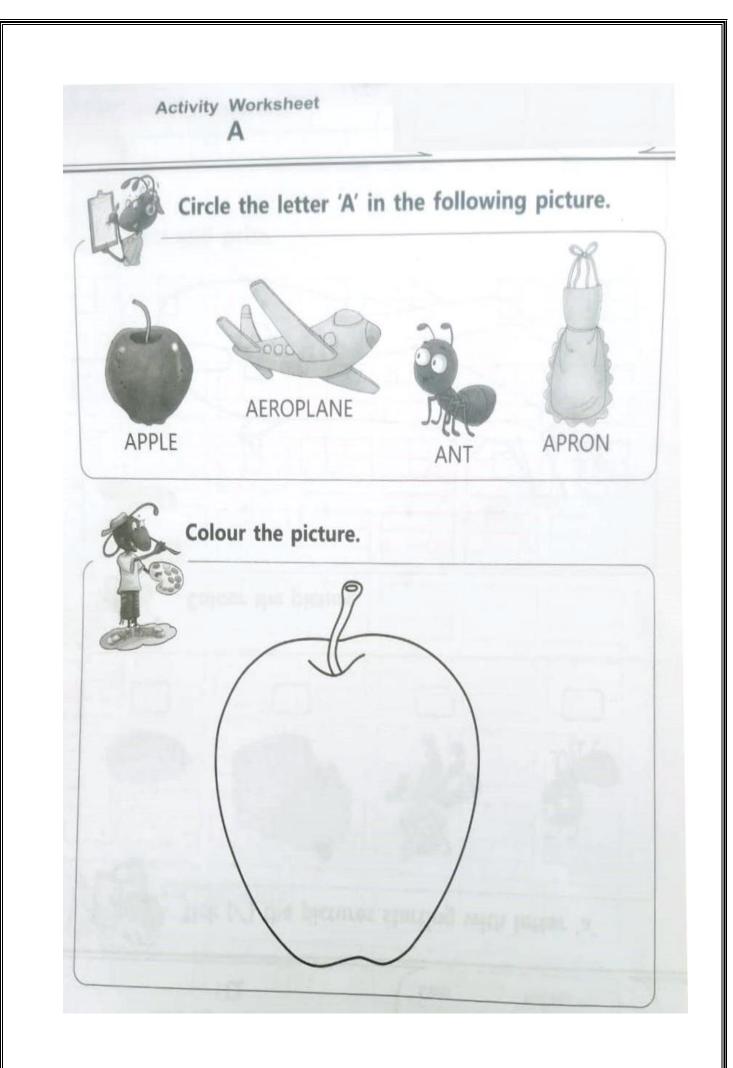

ce and write. |   |          |   |   |   |   |  |  |  |  |  |
|------------------|---|----------|---|---|---|---|--|--|--|--|--|
| B                | B | B        | B | B | B | B |  |  |  |  |  |
| 1                | Þ | <b>B</b> | B | B | B | B |  |  |  |  |  |
| В                | B | B        | B | B | B | B |  |  |  |  |  |
|                  | - |          |   | • | • | • |  |  |  |  |  |
| •                |   | •        |   | • | • | • |  |  |  |  |  |
|                  |   |          | - |   | • | - |  |  |  |  |  |
|                  |   |          | • | • | • | • |  |  |  |  |  |
|                  |   | •        |   |   | • | • |  |  |  |  |  |
|                  |   |          |   |   | • | • |  |  |  |  |  |
|                  |   |          |   |   | • | • |  |  |  |  |  |











| -   | Writing Wo<br>वर्ण | orksheet<br>आ' |             |       |                  |
|-----|--------------------|----------------|-------------|-------|------------------|
| िलि | खो–                |                |             |       |                  |
| आ   | आ                  | आ              | आ           | आ     | आ                |
| 5   | 3                  | 3,             | 34          | S-H S | 34               |
| 311 | 3ना                | 341            | 341         | 341   | आ                |
| •   | •                  |                |             | •     | •                |
|     | ગયે મધ્ય           | •              | •           | •     | *                |
|     | •                  | •              |             | •     |                  |
| •   |